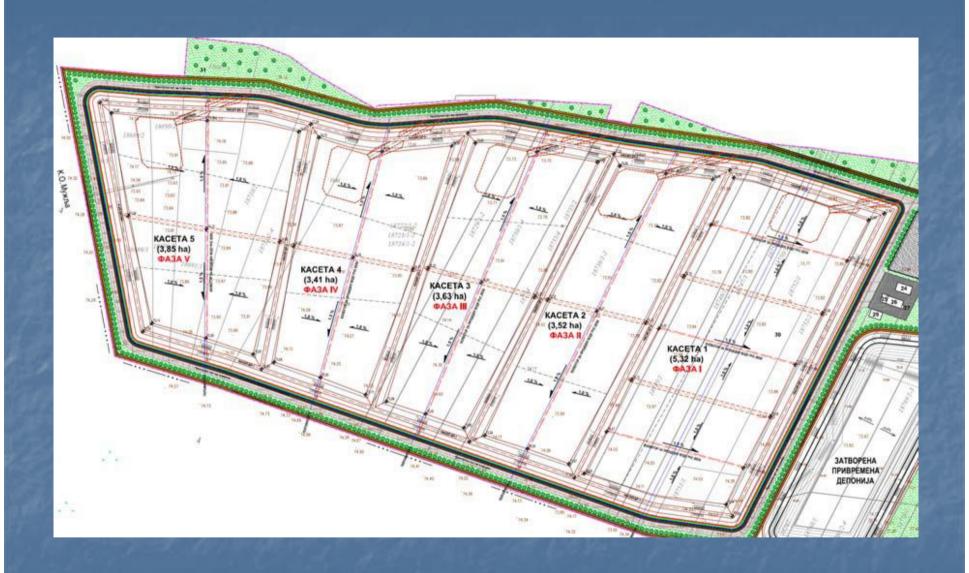

## WASTE DISPOSAL

### FINANCIAL ASPECTS

- Total costs: 21 mil. €
- Phase building: 5 phases
  - 1. phase: 10 mil. €
    - Recycling center
    - Waste water treatment (aerated lagoons)
    - Cogeneration plant
    - Regional landfill basic infrastructure
    - 1. landfill site (of five) on 5,32 ha for 6 years of waste disposal
- Estimated Time of Disposal 32 year