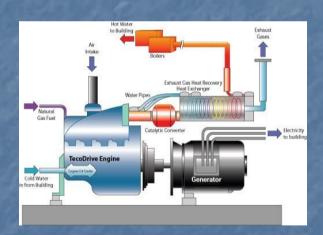

#### COGENERATION

- Large Quantity of biodegradable waste – large production of methane
- App. 1-1,5 MWee and 2 MWhe during 20 years of degradation