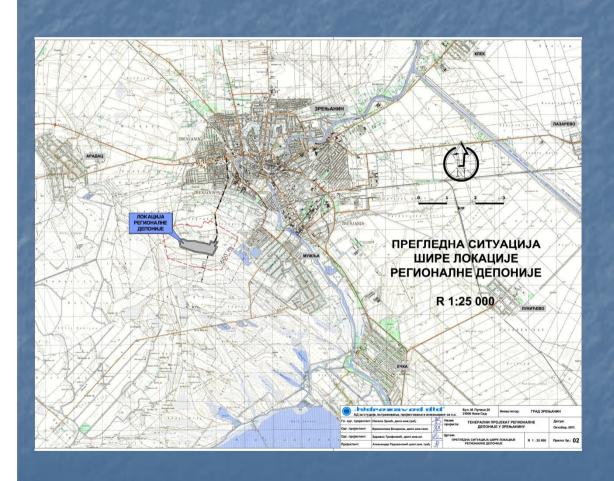

|
| 21. | The beginning of Regional Landfill work                                                | AND DESCRIPTION OF THE PARTY OF |

#### WASTE FACTS AND FIGURES

- Region include City of Zrenjanin and Municipalities of Sečanj, Titel, Kovačica and Žitište (213.000 citizens)
- According to GP and PFS, total quantity of communal waste is **71.763 t/year**, 0,96 kg/ctz/d, 190 t/d
- Composition: 43 % biodegradable waste (high methane production), 8% paper, 6% glass, 2% metal, 4% PET, etc.
- Quantity and waste composition determine Waste Management
   Treatment:
  - waste disposal (on region sanitary landfill)
  - cogeneration (on cogeneration plant)
  - recycling (on recycling center)

## WASTE DISPOSAL







#### COGENERATION

- Large Quantity of biodegradable waste – large production of methane
- App. 1-1,5 MWee and 2 MWhe during 20 years of degradation





# Recycling center



### FINANCIAL ASPECTS

- Total costs: 21 mil. €
- Phase building: 5 phases
  - 1. phase: 10 mil. €
    - Recycling center
    - Waste water treatment (aerated lagoons)
    - Cogeneration plant
    - Regional landfill basic infrastructure
    - 1. landfill site (of five) on 5,32 ha for 6 years of waste disposal
- Estimated Time of Disposal 32 year



#### THANK YOU FOR THE ATTENTION

WWW.ZRENJANIN.RS