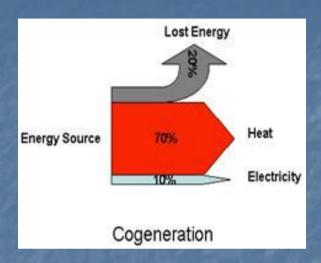

#### COGENERATION

- Large Quantity of biodegradable waste – large production of methane
- App. 1-1,5 MWee and 2 MWhe during 20 years of degradation