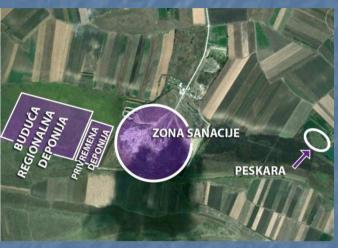

|
| 21. | The beginning of Regional Landfill work                                                | AND DESCRIPTION OF THE PARTY OF |

#### WASTE FACTS AND FIGURES

- Region include City of Zrenjanin and Municipalities of Sečanj, Titel, Kovačica and Žitište (213.000 citizens)
- According to GP and PFS, total quantity of communal waste is **71.763 t/year**, 0,96 kg/ctz/d, 190 t/d
- Composition: 43 % biodegradable waste (high methane production), 8% paper, 6% glass, 2% metal, 4% PET, etc.
- Quantity and waste composition determine Waste Management
   Treatment:
  - waste disposal (on region sanitary landfill)
  - cogeneration (on cogeneration plant)
  - recycling (on recycling center)

## WASTE DISPOSAL







#### COGENERATION

- Large Quantity of biodegradable waste – large production of methane
- App. 1-1,5 MWee and 2 MWhe during 20 years of degradation





# Recycling center



### FINANCIAL ASPECTS

- Total costs: 21 mil. €
- Phase building: 5 phases
  - 1. phase: 10 mil. €
    - Recycling center
    - Waste water treatment (aerated lagoons)
    - Cogeneration plant
    - Regional landfill basic infrastructure
    - 1. landfill site (of five) on 5,32 ha for 6 years of waste disposal
- Estimated Time of Disposal 32 year



#### THANK YOU FOR THE ATTENTION

WWW.ZRENJANIN.RS