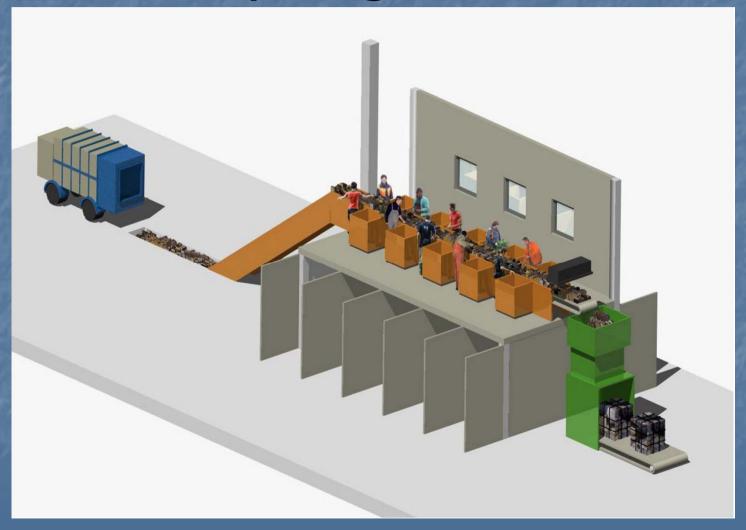

| AND DESCRIPTION OF THE PARTY OF |

#### WASTE FACTS AND FIGURES

- Region include City of Zrenjanin and Municipalities of Sečanj, Titel, Kovačica and Žitište (213.000 citizens)
- According to GP and PFS, total quantity of communal waste is **71.763 t/year**, 0,96 kg/ctz/d, 190 t/d
- Composition: 43 % biodegradable waste (high methane production), 8% paper, 6% glass, 2% metal, 4% PET, etc.
- Quantity and waste composition determine Waste Management
   Treatment:
  - waste disposal (on region sanitary landfill)
  - cogeneration (on cogeneration plant)
  - recycling (on recycling center)

## WASTE DISPOSAL







#### COGENERATION

- Large Quantity of biodegradable waste – large production of methane
- App. 1-1,5 MWee and 2 MWhe during 20 years of degradation





# Recycling center



### FINANCIAL ASPECTS

- Total costs: 21 mil. €
- Phase building: 5 phases
  - 1. phase: 10 mil. €
    - Recycling center
    - Waste water treatment (aerated lagoons)
    - Cogeneration plant
    - Regional landfill basic infrastructure
    - 1. landfill site (of five) on 5,32 ha for 6 years of waste disposal
- Estimated Time of Disposal 32 year



#### THANK YOU FOR THE ATTENTION

WWW.ZRENJANIN.RS